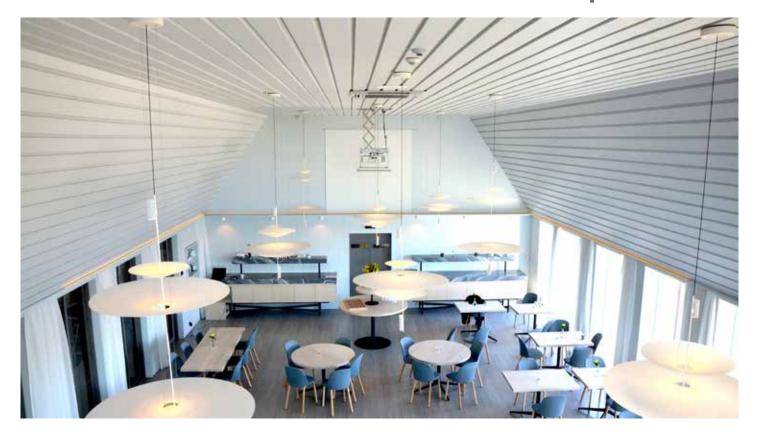

## Flame retardant paint B-s1,d0

Nordic QVFR White offers invisible protection to B-s1,d0 for indoor walls and ceilings. Nordic QVFR White is a flame retardant paint for protection of wood based substrates.

It does not need a top coat. Nordic QVFR is a two coat system, and has to be applied in the correct order: Nordic QVFR 1, followed by Nordic QVFR 2 (white or tinted). It is a thin film paint, with a total of 200  $\mu$  WFT. Nordic QVFR White is water based. It is tested for the European market, with EN 13501-1 classification to B-s1,d0, and it has been tested for Indoor Air Emissions.