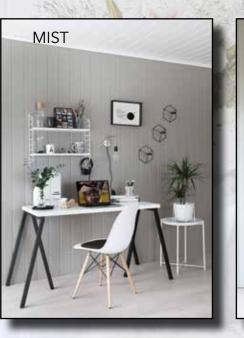

### NORDIC WALLS FROM HUNTONIT

- Produced in Norway with nothing else but pure natural wood fibres. The fibres are compressed and fused together in a heat and water process, no other additive or glue.
- Patented brush painted surface The panels are treated with five coats of environmentally friendly waterbased acrylic paint. The finishing layer is a protective coating.
- The only pre-painted wall and ceiling panels recommended by the Norwegian Asthma and Allergy Association.
- Approved for an Indoor Climate Label from the Danish Technological Institute.
- Durable and low maintenance. The panels are easy to clean, and can be re-painted without using a primer.
- The dense complexion makes them suitable for fixtures and fixings.

### **BRUSH PAINTED PANEL - Nordic Painted Wall**

Pre-painted shadow profile with brush painted surface. The profile provides an original and timeless expression. Delivered in a 2 pack, making them easy to carry. Panel size: 11 x 620 x 2390 mm