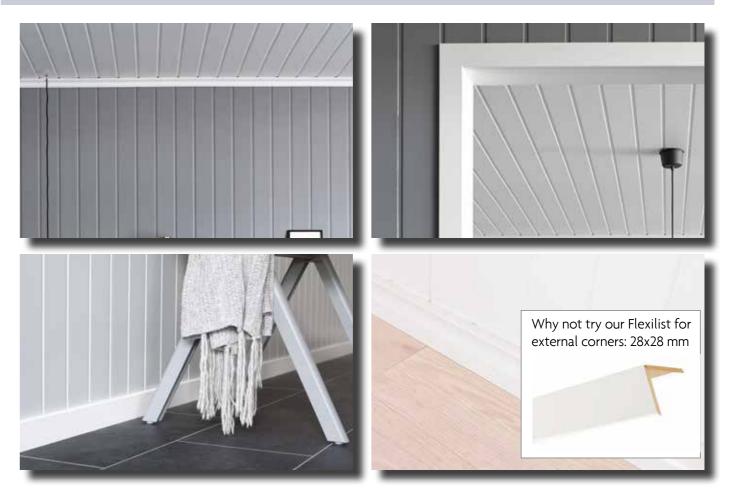

### ARCHITRAVES, SKIRTING BOARDS, COVING AND BEADING

In order to complete a project beautifully, you need high quality finishing products. We stock a wide variety of sizes and profiles of anything you would need for those finishing touches. Made from pine-wood and all factory sprayed white, so no need for painting them after installation. And what is better, they are environmentally friendly, durable and long lasting, as they are made from real wood.

### We always stock the below profiles. If you are after a different type, contact us for larger quantities.

## **BEADING & ACCESSORIES**