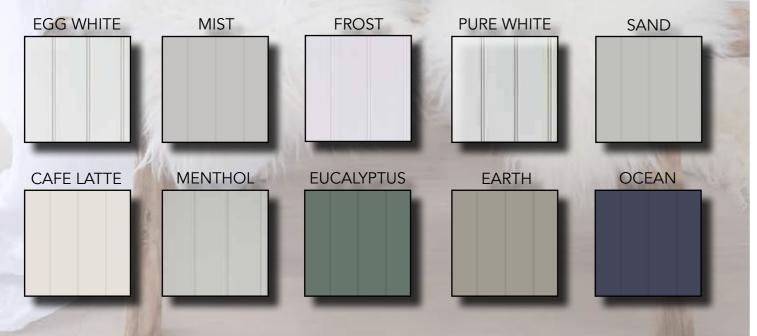

### NORDIC WALLS FROM HUNTONIT

- Produced in Norway with nothing else but pure natural wood fibres. The fibres are compressed and fused together in a heat and water process, no other additive or glue.
- Patented brush painted surface The panels are treated with five coats of environmentally friendly waterbased acrylic paint. The finishing layer is a protective coating.
- The only pre-painted wall and ceiling panels recommended by the Norwegian Asthma and Allergy Association.
- Approved for an Indoor Climate Label from the Danish Technological Institute.
- Durable and low maintenance. The panels are easy to clean, and can be re-painted without using a primer.
- The dense complexion makes them suitable for fixtures and fixings.

### **BRUSH PAINTED PANEL - Nordic Painted Wall**

Pre-painted shadow profile with brush painted surface. The profile provides an original and timeless expression. Delivered in a 2 pack, making them easy to carry. Panel size: 11 x 620 x 2390 mm