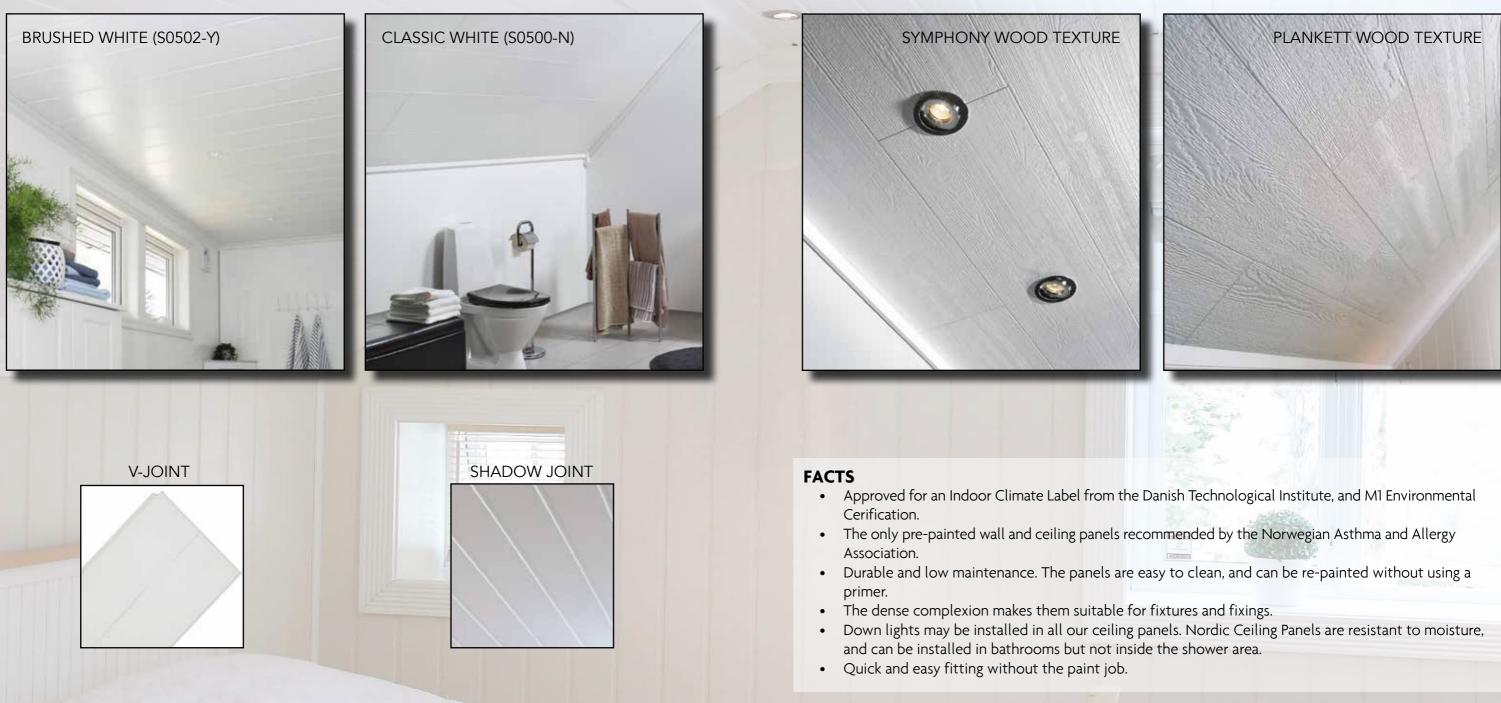

## **NORDIC CEILING PANELS** - Beautiful ready painted ceiling in no time

Nordic Ceiling Panels from Huntonit are produced in Norway with from pure natural wood fibres. The fibres are compressed and fused together in a heat and water process, no other additive or glue. Brush painted and treated with five coats of environmentally friendly water based acrylic paint. The finishing layer is a protective coating for durability. Tongue and groove for a solid speedy installation.

### **PRE-PAINTED CEILING PANELS -** Best solution for ceilings

- Smooth surface.
- Tongue and groove on all four sides for easy and quick installation.
- Pre-painted white. •
- A classic choice that lasts with minimal maintenance.
- Five coats of environmentally friendly water-based paint.

#### SIZES

| GROSS SIZE         | NET SIZE        |              |
|--------------------|-----------------|--------------|
| 11 x 142 x 2420 mm | 11 x 125 x 2400 | - Brush pai  |
| 11 x 142 x 2420 mm | 11 x 125 x 2400 | - Brush pai  |
| 11 x 200 x 2420 mm | 11 x 180 x 2400 | - Brush pai  |
| 11 x 200 x 2420 mm | 11 x 180 x 2400 | - Symphon    |
| 11 x 300 x 1820 mm | 11 x 280 x 1800 | - Symphon    |
| 11 x 300 x 1820 mm | 11 x 280 x 1800 | - Plankett t |
| 11 x 600 x 1220 mm | 11 x 600 x 1200 | - Brush pai  |
|                    |                 |              |

Note that tongue and groove will be hidden after installation.

inted white/Shadow joint inted white/V-joint inted white/Shadow joint ny light textured wood grain/V-joint ny light textured wood grain/V-joint textured wood grain/V-joint inted white/V-joint

COLOUR

NCS COLOURS White S0502-Y White S0502-Y White S0502-Y White White White Classic White S0500-N