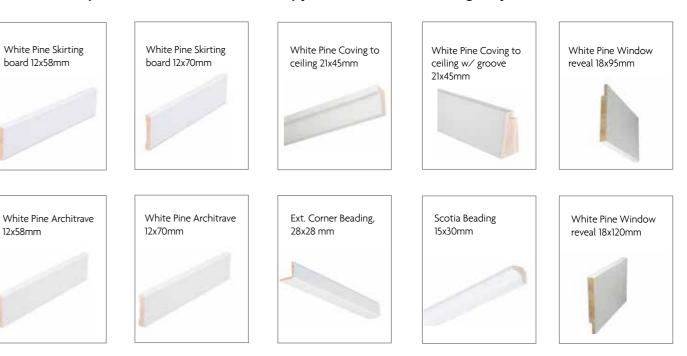

### ARCHITRAVES, SKIRTING BOARDS, COVING AND BEADING

In order to complete a project beautifully, you need high quality finishing products. We stock a wide variety of sizes and profiles of anything you would need for those finishing touches. Made from pine-wood and all factory sprayed white, so no need for painting them after installation. And what is better, they are environmentally friendly, durable and long lasting, as they are made from real wood.

### We always stock the below profiles. If you are after a different type, contact us for larger quantities.

## **BEADING & ACCESSORIES**