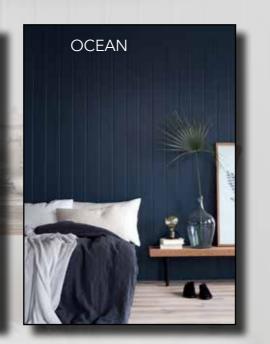

### NORDIC WALLS FROM HUNTONIT

- Produced in Norway with nothing else but pure natural wood fibres. The fibres are compressed and fused together in a heat and water process, no other additive or glue.
- Patented brush painted surface The panels are treated with five coats of environmentally friendly waterbased acrylic paint. The finishing layer is a protective coating.
- The only pre-painted wall and ceiling panels recommended by the Norwegian Asthma and Allergy Association.
- Approved for an Indoor Climate Label from the Danish Technological Institute.
- Durable and low maintenance. The panels are easy to clean, and can be re-painted without using a primer.
- The dense complexion makes them suitable for fixtures and fixings.

### **BRUSH PAINTED PANEL - Nordic Painted Wall**

Pre-painted shadow profile with brush painted surface. The profile provides an original and timeless expression. Delivered in a 2 pack, making them easy to carry. Panel size: 11 x 620 x 2390 mm