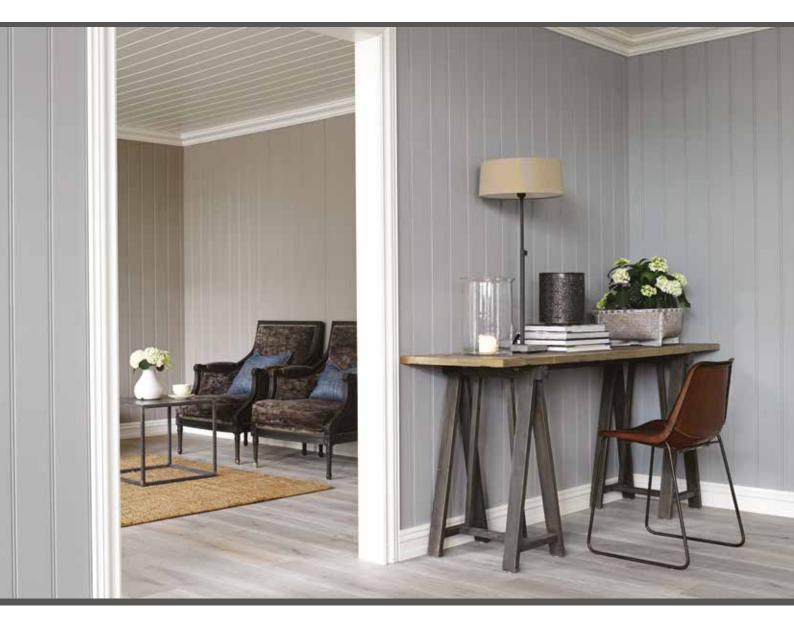

### NORDIC WALLS FROM HUNTONIT

- Produced in Norway with nothing else but pure natural wood fibres. The fibres are compressed and fused together in a heat and water process, no other additive or glue.
- Patented brush painted surface The panels are treated with five coats of environmentally friendly waterbased acrylic paint. The finishing layer is a protective coating.
- The only pre-painted wall and ceiling panels recommended by the Norwegian Asthma and Allergy Association.
- Approved for an Indoor Climate Label from the Danish Technological Institute.
- Durable and low maintenance. The panels are easy to clean, and can be re-painted without using a primer.
- The dense complexion makes them suitable for fixtures and fixings.

### **BRUSH PAINTED PANEL - Nordic Painted Wall**

Pre-painted shadow profile with brush painted surface. The profile provides an original and timeless expression. Delivered in a 2 pack, making them easy to carry. Panel size: 11 x 620 x 2390 mm