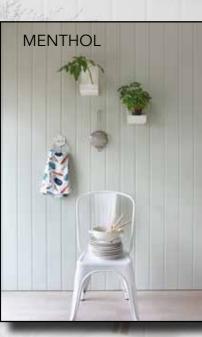

### NORDIC WALLS FROM HUNTONIT

- Produced in Norway with nothing else but pure natural wood fibres. The fibres are compressed and fused together in a heat and water process, no other additive or glue.
- Patented brush painted surface The panels are treated with five coats of environmentally friendly waterbased acrylic paint. The finishing layer is a protective coating.
- The only pre-painted wall and ceiling panels recommended by the Norwegian Asthma and Allergy Association.
- Approved for an Indoor Climate Label from the Danish Technological Institute.
- Durable and low maintenance. The panels are easy to clean, and can be re-painted without using a primer.
- The dense complexion makes them suitable for fixtures and fixings.

### **BRUSH PAINTED PANEL - Nordic Painted Wall**

Pre-painted shadow profile with brush painted surface. The profile provides an original and timeless expression. Delivered in a 2 pack, making them easy to carry. Panel size: 11 x 620 x 2390 mm