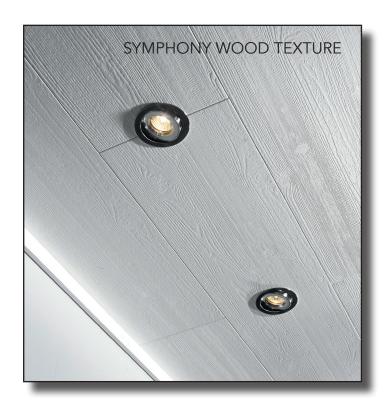

**SHADOW JOINT** 

| SIZES              |                 |                                                          | COLOUR                |
|--------------------|-----------------|----------------------------------------------------------|-----------------------|
| GROSS SIZE         | NET SIZE        |                                                          | NCS COLOURS           |
| 11 x 142 x 2420 mm | 11 x 125 x 2400 | <ul> <li>Brush painted white/Shadow joint</li> </ul>     | White S0502-Y         |
| 11 x 142 x 2420 mm | 11 x 125 x 2400 | <ul> <li>Brush painted white/V-joint</li> </ul>          | White S0502-Y         |
| 11 x 200 x 2420 mm | 11 x 180 x 2400 | <ul> <li>Brush painted white/Shadow joint</li> </ul>     | White S0502-Y         |
| 11 x 200 x 2420 mm | 11 x 180 x 2400 | - Symphony light textured wood grain/V-joint             | White                 |
| 11 x 300 x 1820 mm | 11 x 280 x 1800 | - Symphony light textured wood grain/V-joint             | White                 |
| 11 x 300 x 1820 mm | 11 x 280 x 1800 | <ul> <li>Plankett textured wood grain/V-joint</li> </ul> | White                 |
| 11 x 600 x 1220 mm | 11 x 600 x 1200 | - Brush painted white/V-joint                            | Classic White S0500-N |