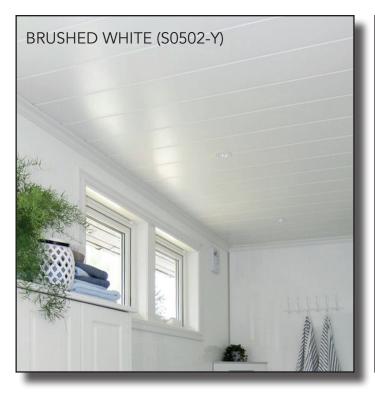

**SHADOW JOINT** 

| SIZES              |                 |                                                          | COLOUR                |
|--------------------|-----------------|----------------------------------------------------------|-----------------------|
| GROSS SIZE         | NET SIZE        |                                                          | NCS COLOURS           |
| 11 x 142 x 2420 mm | 11 x 125 x 2400 | <ul> <li>Brush painted white/Shadow joint</li> </ul>     | White S0502-Y         |
| 11 x 142 x 2420 mm | 11 x 125 x 2400 | <ul> <li>Brush painted white/V-joint</li> </ul>          | White S0502-Y         |
| 11 x 200 x 2420 mm | 11 x 180 x 2400 | <ul> <li>Brush painted white/Shadow joint</li> </ul>     | White S0502-Y         |
| 11 x 200 x 2420 mm | 11 x 180 x 2400 | - Symphony light textured wood grain/V-joint             | White                 |
| 11 x 300 x 1820 mm | 11 x 280 x 1800 | - Symphony light textured wood grain/V-joint             | White                 |
| 11 x 300 x 1820 mm | 11 x 280 x 1800 | <ul> <li>Plankett textured wood grain/V-joint</li> </ul> | White                 |
| 11 x 600 x 1220 mm | 11 x 600 x 1200 | - Brush painted white/V-joint                            | Classic White S0500-N |