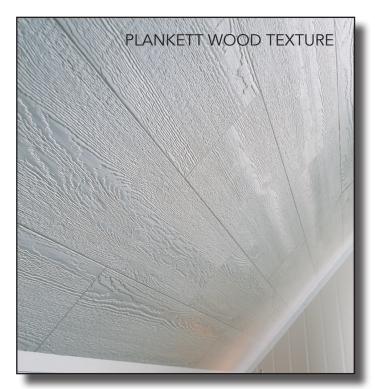

**SHADOW JOINT** 

| SIZES              |                 |                                                          | COLOUR                |
|--------------------|-----------------|----------------------------------------------------------|-----------------------|
| GROSS SIZE         | NET SIZE        |                                                          | NCS COLOURS           |
| 11 x 142 x 2420 mm | 11 x 125 x 2400 | <ul> <li>Brush painted white/Shadow joint</li> </ul>     | White S0502-Y         |
| 11 x 142 x 2420 mm | 11 x 125 x 2400 | <ul> <li>Brush painted white/V-joint</li> </ul>          | White S0502-Y         |
| 11 x 200 x 2420 mm | 11 x 180 x 2400 | <ul> <li>Brush painted white/Shadow joint</li> </ul>     | White S0502-Y         |
| 11 x 200 x 2420 mm | 11 x 180 x 2400 | - Symphony light textured wood grain/V-joint             | White                 |
| 11 x 300 x 1820 mm | 11 x 280 x 1800 | - Symphony light textured wood grain/V-joint             | White                 |
| 11 x 300 x 1820 mm | 11 x 280 x 1800 | <ul> <li>Plankett textured wood grain/V-joint</li> </ul> | White                 |
| 11 x 600 x 1220 mm | 11 x 600 x 1200 | - Brush painted white/V-joint                            | Classic White S0500-N |