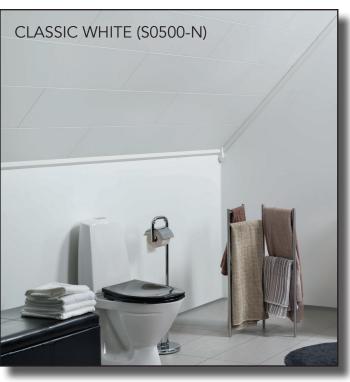

**SHADOW JOINT** 

| SIZES              |                 |                                                          | COLOUR                |
|--------------------|-----------------|----------------------------------------------------------|-----------------------|
| GROSS SIZE         | NET SIZE        |                                                          | NCS COLOURS           |
| 11 x 142 x 2420 mm | 11 x 125 x 2400 | <ul> <li>Brush painted white/Shadow joint</li> </ul>     | White S0502-Y         |
| 11 x 142 x 2420 mm | 11 x 125 x 2400 | <ul> <li>Brush painted white/V-joint</li> </ul>          | White S0502-Y         |
| 11 x 200 x 2420 mm | 11 x 180 x 2400 | <ul> <li>Brush painted white/Shadow joint</li> </ul>     | White S0502-Y         |
| 11 x 200 x 2420 mm | 11 x 180 x 2400 | - Symphony light textured wood grain/V-joint             | White                 |
| 11 x 300 x 1820 mm | 11 x 280 x 1800 | - Symphony light textured wood grain/V-joint             | White                 |
| 11 x 300 x 1820 mm | 11 x 280 x 1800 | <ul> <li>Plankett textured wood grain/V-joint</li> </ul> | White                 |
| 11 x 600 x 1220 mm | 11 x 600 x 1200 | - Brush painted white/V-joint                            | Classic White S0500-N |